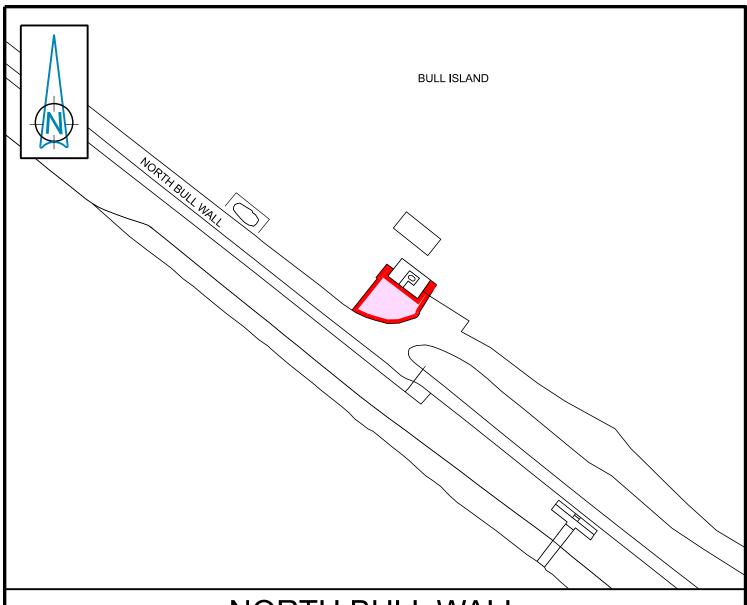

## NORTH BULL WALL

Lands at

Dublin City Council to Container Café Ltd.

**Grant of Licence** 

Area: 168m<sup>2</sup>

Comhairle Cathrach Bhaile Átha Cliath **Dublin City Council** 

An Roinn Comhshaoil agus Iompair Rannán Suirbhéireachta agus Léarscáilithe